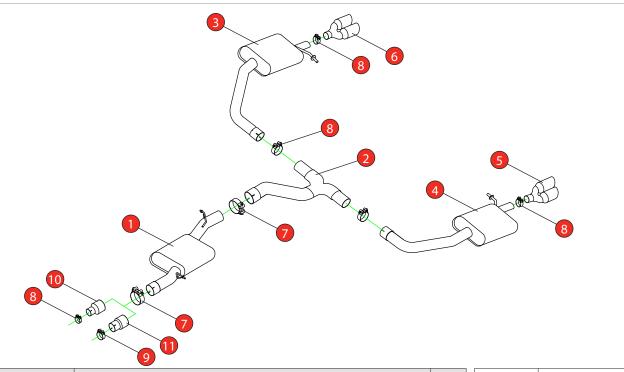

## Estimated Fitting Time: 90 Minutes

| 1763VWResonated Centre Section2780VWY Piece3781VWR/H Rear Silencer4782VWL/H Rear Silencer | 1<br>1<br>1<br>1 | ISSUE      | 00<br>S Shipley |
|-------------------------------------------------------------------------------------------|------------------|------------|-----------------|
| 2 780VW Y Piece   3 781VW R/H Rear Silencer                                               | 1<br>1<br>1      | AUTHORISED | S Shipley       |
| 3 781VW R/H Rear Silencer                                                                 | 1<br>1<br>1      |            |                 |
|                                                                                           | 1                |            |                 |
| 4 782VW L/H Rear Silencer                                                                 | 1                |            |                 |
|                                                                                           |                  |            |                 |
| 5 560AU64 L/H Polished Twin Daytona Trim                                                  | 1                |            |                 |
| 6 561AU64 R/H Polished Twin Daytona Trim                                                  | 1                |            |                 |
| Fit Kit                                                                                   |                  |            |                 |
| 7 Z016.10069 79-85mm Clamp                                                                | 2                |            |                 |
| 8 Z016.10064 63-68mm Clamp                                                                | 5                |            |                 |
| 9 Z016.10056 73-79mm Clamp                                                                | 1                |            |                 |
| 10 AD103 Adaptor (USE TO FIT TO O.E DOWNPIPE)                                             | 1                |            |                 |
| 11 AD107 Adaptor (USE TO FIT TO Ø76mm DOWNPIPE)                                           | 1                |            |                 |